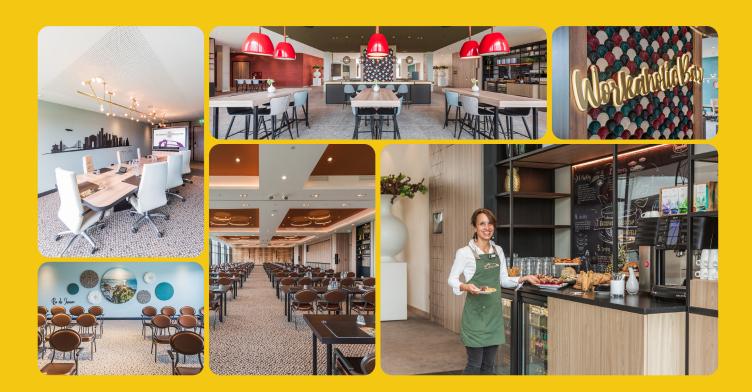

#### Your benefits:

- 16 first class conference rooms from 40 sqm to 550 sqm. Floor-to-ceiling windows providing natural daylight and increase the concentration of your attendees.
- We offer you the most modern event technology on 2.400 sqm: fixed installed HD or laser projectors or LED monitors as well as wireless microphonesystems enable interactive work.
- Individually adjustable air condition and ventilation technology and lighting.
- You spend your break in our spacious atrium foyer or on one of the many terraces, that surround our event floor.
- Free WiFi, near the airport and 330 free parking spaces guarantee a smooth event schedule.

### Meeting Package incl. equipment

- Room rental according to the number of attendees
- Two coffee breaks with varying snacks
- Unlimited coffee specialties and tea in the atrium foyer
- Soft drink buffet in the atrium foyer
- Van der Valk water on the tables
- Lunch buffet or 3-course-menu including mineral water, apple juice, tea and coffee specialties

- Refreshment of the meeting room during the lunch break
- Full HD- or laser projector or LED screen, pin board and flipchart
- Free WiFi throughout the hotel
- Notepads, pens and mints on the tables
- Parking on one of our 330 free parking spaces