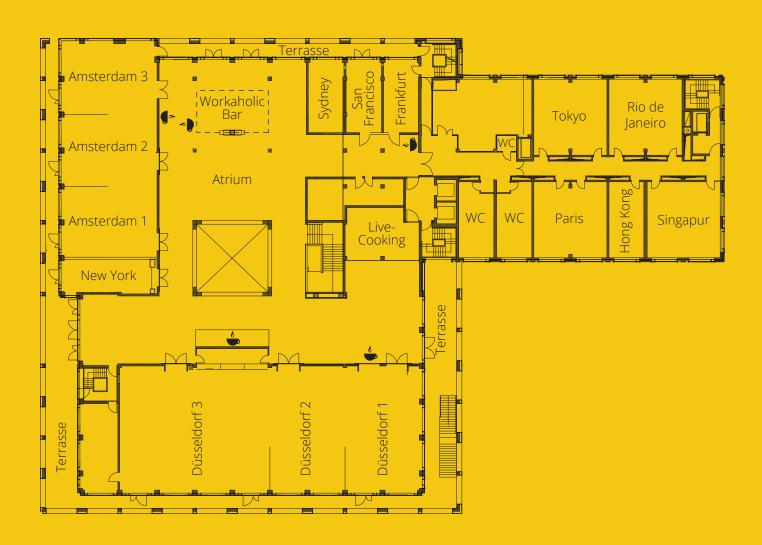

# Capacity

|                        |     |        |         | •••••   | •••••     |         | ۲       |           |
|------------------------|-----|--------|---------|---------|-----------|---------|---------|-----------|
|                        |     |        |         | •••••   |           | ••••    |         | • • •     |
|                        | sqm | Height | U-Shape | Theatre | Classroom | Cabaret | Banquet | Boardroom |
| Boardrooms             |     |        |         |         |           |         |         |           |
| Hong Kong              | 40  | 2,60   | -       | -       | -         | -       | -       | 11        |
| San Francisco          | 40  | 4,00   | -       | -       | -         | -       | -       | 11        |
| Frankfurt              | 40  | 4,00   | -       | -       | -         | -       | -       | 11        |
| Sydney                 | 40  | 4,00   | -       | -       | -         | -       | -       | 11        |
| New York               | 40  | 4,00   | -       | -       | -         | -       | -       | 11        |
| Conference rooms       |     |        |         |         |           |         |         |           |
| Singapur               | 75  | 2,60   | 20      | 60      | 36        | 30      | -       | 24        |
| Токуо                  | 75  | 2,60   | 20      | 60      | 36        | 30      | -       | 24        |
| Rio de Janeiro         | 75  | 2,60   | 20      | 60      | 36        | 30      | -       | 24        |
| Paris                  | 75  | 2,60   | 20      | 60      | 36        | 30      | -       | 24        |
| Kapstadt               | 90  | 4,00   | 24      | 80      | 50        | 40      | 40      | 30        |
| Amsterdam I / II / III | 90  | 4,60   | 24      | 80      | 50        | 40      | 40      | 30        |
| Amsterdam I+II         | 180 | 4,60   | -       | 180     | 80        | 80      | 90      | -         |
| Amsterdam I+II+III     | 270 | 4,60   | -       | 250     | 120       | 108     | 160     | -         |
| Düsseldorf I / II      | 135 | 4,60   | -       | 100     | 70        | 60      | 64      | -         |
| Düsseldorf I+II / III  | 270 | 4,60   | -       | 240     | 100       | 100     | 180     | -         |
| Düsseldorf II+III      | 415 | 4,60   | -       | 400     | 180       | 150     | 260     | -         |
| Düsseldorf I+II+III    | 550 | 4,60   | -       | 500     | 250       | 250     | 400     | -         |