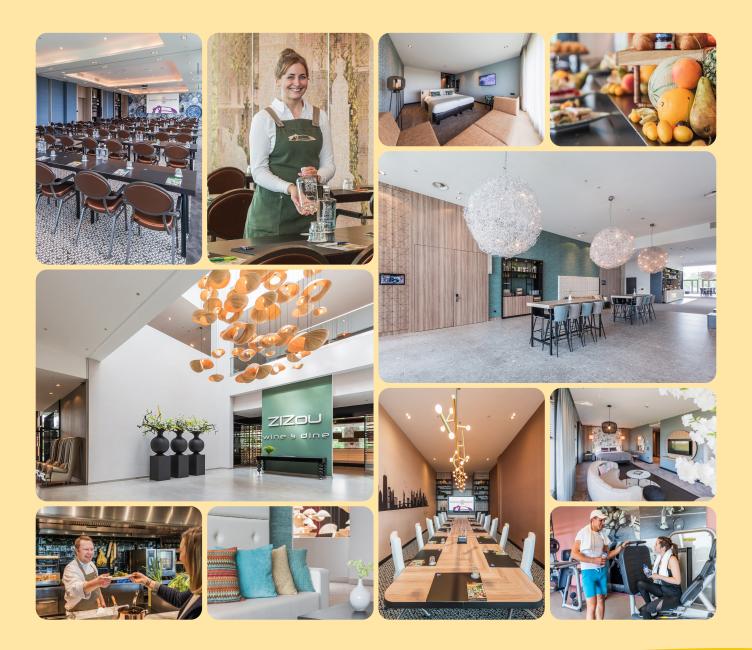

#### Have a pleasant stay

Spread over a total of 196 rooms, we offer 38 sqm standard and executive rooms as well as suites with about 60 sqm.

All rooms are furnished to a high standard with a large desk, a bathtub and a separate rain shower. Feel-good factor guaranteed!

#### Your benefits:

- 16 first class conference rooms from 40 sqm to 550 sqm. Floor-to-ceiling windows providing natural daylight and increase the concentration of your attendees.
- We offer you the most modern event technology on 2.400 sqm: fixed installed HD or laser projectors or LED monitors as well as wireless microphonesystems enable interactive work.
- Individually adjustable air condition and ventilation technology and lighting.
- You spend your break in our spacious atrium foyer or on one of the many terraces, that surround our event floor.
- Free WiFi, near the airport and 330 free parking spaces guarantee a smooth event schedule.