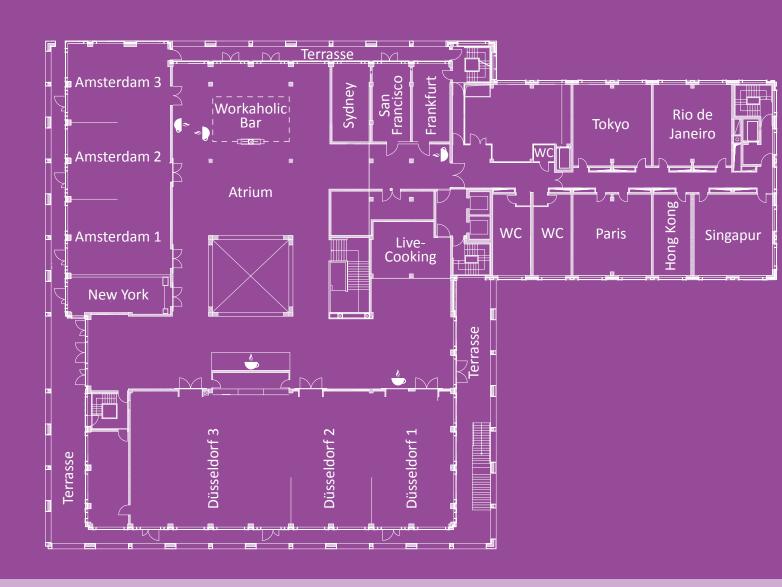

# Capacity

|                             |          |        | -       |         |           | <b>.</b> | ۰             |           |
|-----------------------------|----------|--------|---------|---------|-----------|----------|---------------|-----------|
|                             | m²       | heioht | U-shape | Theatre | Classroom | Cabaret  | نې<br>Banquet | Boardroom |
| Boardrooms                  |          |        |         |         |           |          |               |           |
| Hong Kong                   | 40       | 2,60   | -       | -       | -         | -        | -             | 11        |
| San Francisco               | 40       | 4,00   | -       | -       | -         | -        | -             | 11        |
| Frankfurt                   | 40       | 4,00   | -       | -       | -         | -        | -             | 11        |
| New York                    | 40       | 4,00   | -       | -       | -         | -        | -             | 11        |
| Sydney                      | 40       | 4,00   | -       | -       | -         | -        | -             | 11        |
| Conference room<br>Singapur | בר<br>75 | 2,60   | 20      | 60      | 40        | 30       | -             | 24        |
| Tokyo                       | 75       | 2,60   | 20      | 60      | 40        | 30       | -             | 24        |
| Rio de Janeiro              | 75       | 2,60   | 20      | 60      | 40        | 30       | -             | 24        |
| Paris                       | 75       | 2,60   | 20      | 60      | 40        | 30       | -             | 24        |
| Kapstadt                    | 90       | 4,00   | 24      | 80      | 50        | 40       | 40            | 30        |
| Amsterdam I / II / III      | 90       | 4,60   | 24      | 80      | 50        | 40       | 40            | 30        |
| Amsterdam I+II              | 180      | 4,60   | -       | 180     | 100       | 80       | 90            | -         |
| Amsterdam I+II+III          | 270      | 4,60   | -       | 250     | 120       | 112      | 160           | -         |
| Düsseldorf I / II           | 135      | 4,60   | -       | 100     | 70        | 60       | 64            | -         |
| Düsseldorf I+II / III       | 270      | 4,60   | -       | 240     | 100       | 100      | 180           | -         |
| Düsseldorf II+III           | 415      | 4,60   | -       | 400     | 180       | 150      | 260           | -         |