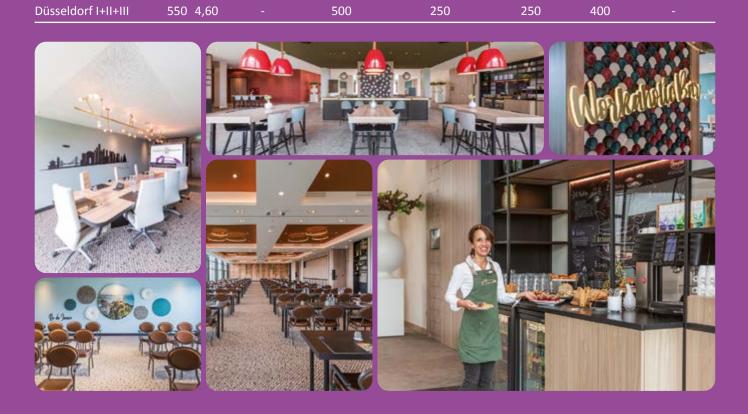

# Capacity

|                             |          |        | -       |         |           | <b>.</b> | ۰             |           |
|-----------------------------|----------|--------|---------|---------|-----------|----------|---------------|-----------|
|                             | m²       | heioht | U-shape | Theatre | Classroom | Cabaret  | نې<br>Banquet | Boardroom |
| Boardrooms                  |          |        |         |         |           |          |               |           |
| Hong Kong                   | 40       | 2,60   | -       | -       | -         | -        | -             | 11        |
| San Francisco               | 40       | 4,00   | -       | -       | -         | -        | -             | 11        |
| Frankfurt                   | 40       | 4,00   | -       | -       | -         | -        | -             | 11        |
| New York                    | 40       | 4,00   | -       | -       | -         | -        | -             | 11        |
| Sydney                      | 40       | 4,00   | -       | -       | -         | -        | -             | 11        |
| Conference room<br>Singapur | בר<br>75 | 2,60   | 20      | 60      | 40        | 30       | -             | 24        |
| Tokyo                       | 75       | 2,60   | 20      | 60      | 40        | 30       | -             | 24        |
| Rio de Janeiro              | 75       | 2,60   | 20      | 60      | 40        | 30       | -             | 24        |
| Paris                       | 75       | 2,60   | 20      | 60      | 40        | 30       | -             | 24        |
| Kapstadt                    | 90       | 4,00   | 24      | 80      | 50        | 40       | 40            | 30        |
| Amsterdam I / II / III      | 90       | 4,60   | 24      | 80      | 50        | 40       | 40            | 30        |
| Amsterdam I+II              | 180      | 4,60   | -       | 180     | 100       | 80       | 90            | -         |
| Amsterdam I+II+III          | 270      | 4,60   | -       | 250     | 120       | 112      | 160           | -         |
| Düsseldorf I / II           | 135      | 4,60   | -       | 100     | 70        | 60       | 64            | -         |
| Düsseldorf I+II / III       | 270      | 4,60   | -       | 240     | 100       | 100      | 180           | -         |
| Düsseldorf II+III           | 415      | 4,60   | -       | 400     | 180       | 150      | 260           | -         |