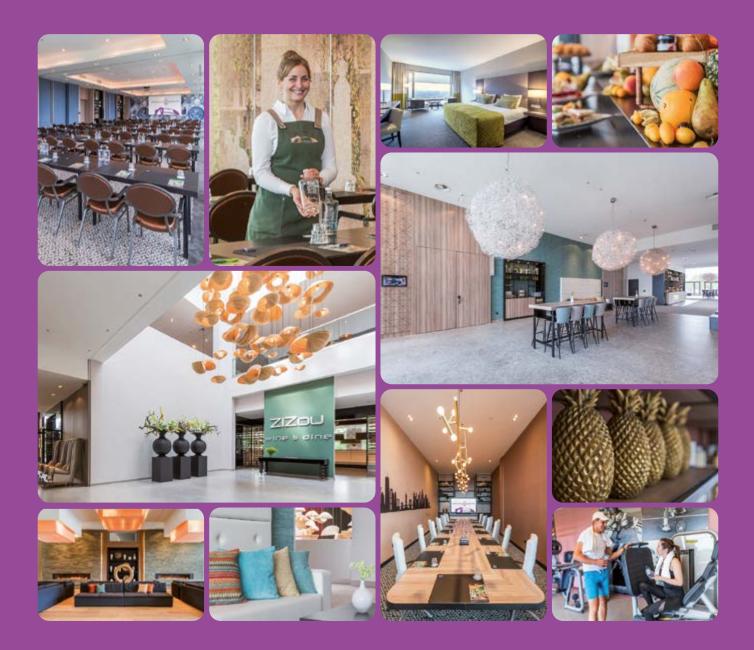

## Successful conferences at Van der Valk Airporthotel Düsseldorf

#### Your benefits:

- 16 first class conference rooms from 40m<sup>2</sup> to 550 m<sup>2</sup> with floor-to-ceiling windows providing natural daylight.
- More than 2.400 m<sup>2</sup> conference floor designed with modern technology providing an interactive working environment.
- Individually adjustable air conditioning and lighting options.
- Enjoy your break in our spacious Atriumfoyer or on one of the terraces surrounding our conference floor.
- Free WiFi, near the Airport and 330 free parking spaces guarantee a smooth event schedule.

Wake up rested and ready for the day Spread over a total of 196 rooms, we offer 38 m<sup>2</sup> standard and executive rooms as well as suites with about 60 m<sup>2</sup>. High-quality amenities such as a large desk, separate bathtub and rainshower guarantee that feel-good-factor.

### Conference Package incl. equipment

- Room rental according to the number of attendees
- Two coffee breaks with snacks
- Unlimited coffee and tea specialties in the atrium foyer
- Soft drink buffet in the Atriumfoyer
- Van der Valk water on the tables
- Free WiFi everywhere in the hotel
- Notepads, pens and mints on the tables

- Lunch buffet or 3-course-menu including water, apple juice, tea and coffee specialties
- Refreshment of the conference room during the lunch break
- Full HD- or laser projector or LED screen, pin board and flipchart
- Parking on one of our 330 free parking spaces